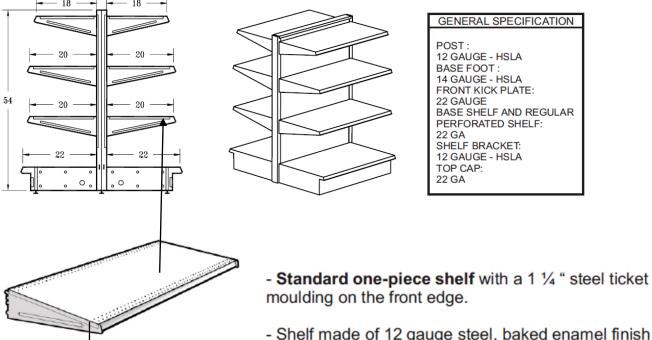

|                                                                                                                                                               |
|                    |               |                                                                                     |                                                                                                                                                               |
|                    |               |                                                                                     | Company Official Signature                                                                                                                                    |



### Wine Fixture shelving requirements.

48" LONG SECTION



- Shelf made of 12 gauge steel, baked enamel finish and perforated.

# Perimeter (Spirits) shelving requirements.

36" LONG SECTION



84

#### GENERAL SPECIFICATION

POST: 12 GAUGE - HSLA BASE FOOT: 14 GAUGE - HSLA FRONT KICK PLATE: 22 GAUGE BASE SHELF AND REGULAR PERFORATED SHELF: 22 GA SHELF BRACKET: 12 GAUGE - HSLA TOP CAP: 22 GA